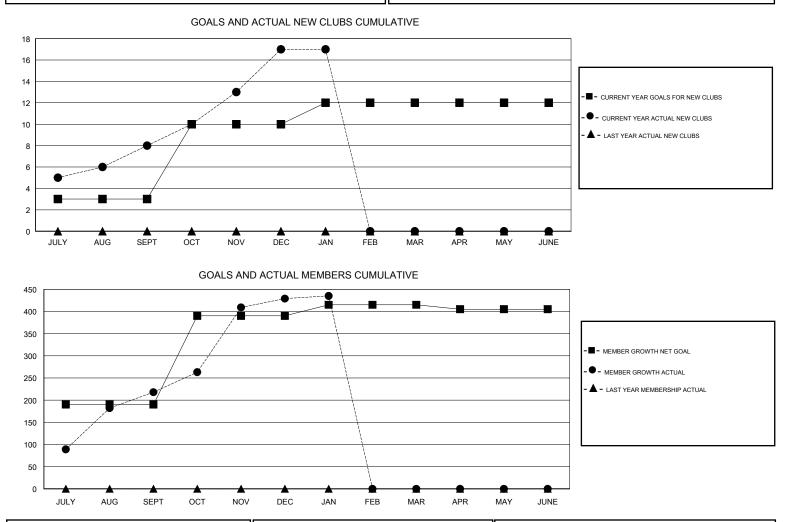

## JAYESH THAKKAR GMT:

| GMT: JAYESH THAKKAR |               |             | LOCATION INDIA |                                  |                           | GMT CA                  |                                                    |  |
|---------------------|---------------|-------------|----------------|----------------------------------|---------------------------|-------------------------|----------------------------------------------------|--|
|                     | Club          | )S          |                | Members<br>RESULTS FOR 2017-2018 |                           |                         |                                                    |  |
|                     | RESULTS FOR   | R 2017-2018 |                |                                  |                           |                         |                                                    |  |
| QUARTER             | NEW CLUB GOAL | NEW CLUBS   | DROPPED CLUBS  | QUARTER                          | MEMBER GROWTH NET<br>GOAL | MEMBER GROWTH<br>ACTUAL | DROPPED<br>MEMBERS ACTUAL<br>(including transfers) |  |
| JULY/AUG/SEPT       | 3             | 8           | 0              | JULY/AUG/SEPT                    | 190                       | 444                     | 214                                                |  |
| OCT/NOV/DEC         | 7             | 9           | 2              | OCT/NOV/DEC                      | 200                       | 341                     | 118                                                |  |
| JAN/FEB/MAR         | 2             | 0           | 0              | JAN/FEB/MAR                      | 25                        | 45                      | 37                                                 |  |
| APR/MAY/JUNE        | 0             | 0           | 0              | APR/MAY/JUNE                     | -10                       | 0                       | 0                                                  |  |